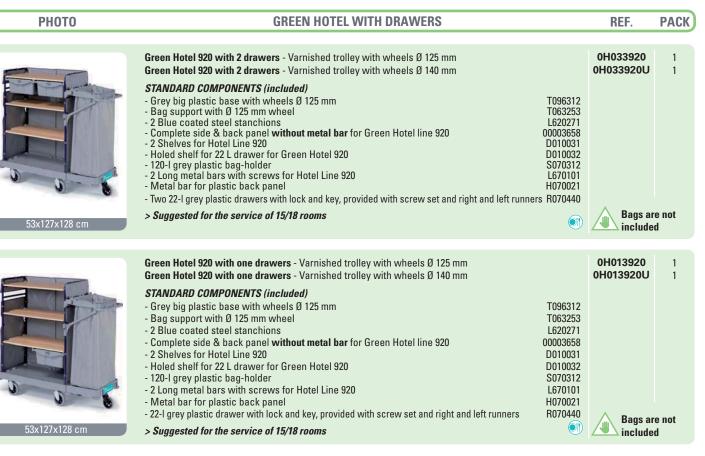

| РНОТО                  | GREEN HOTEL EXTRA LARGE LINE                                                                                                                                                                                                                                                                                                                                                                                                                                                                                                                                                                                                                                                                                                                                                                                                                                                                                                                                                                                                                                                                                                                                                                                                                                                                                                                                                                                                                                                                                                                                                                                                                                                                                                                                                                                     | REF.                                          | PACK  |
|------------------------|------------------------------------------------------------------------------------------------------------------------------------------------------------------------------------------------------------------------------------------------------------------------------------------------------------------------------------------------------------------------------------------------------------------------------------------------------------------------------------------------------------------------------------------------------------------------------------------------------------------------------------------------------------------------------------------------------------------------------------------------------------------------------------------------------------------------------------------------------------------------------------------------------------------------------------------------------------------------------------------------------------------------------------------------------------------------------------------------------------------------------------------------------------------------------------------------------------------------------------------------------------------------------------------------------------------------------------------------------------------------------------------------------------------------------------------------------------------------------------------------------------------------------------------------------------------------------------------------------------------------------------------------------------------------------------------------------------------------------------------------------------------------------------------------------------------|-----------------------------------------------|-------|
| 53x127x128 cm          | Green Hotel 920 - Varnished trolley with wheels Ø 125 mm<br>Green Hotel 920 - Varnished trolley with wheels Ø 140 mmSTANDARD COMPONENTS (included)- Grey big plastic base with wheels Ø 125 mmT096312- Bag support with Ø 125 mm wheelT063253- 2 Blue coated steel stanchionsL620271- Complete side & back panel without metal bar for Green Hotel line 92000003658- 3 Shelves for Hotel Line 920D010031- 120-I grey plastic bag-holderS070312- 2 Long metal bars with screws for Hotel Line 920L670101- Metal bar for plastic back panelH070021- Suggested for the service of 15/18 roomsImage: State Sta | OH003920<br>OH003920U<br>Bags ar              |       |
|                        | Green Hotel 921 - Varnished trolley with wheels Ø 125 mm                                                                                                                                                                                                                                                                                                                                                                                                                                                                                                                                                                                                                                                                                                                                                                                                                                                                                                                                                                                                                                                                                                                                                                                                                                                                                                                                                                                                                                                                                                                                                                                                                                                                                                                                                         | 0H003921                                      | 1     |
|                        | Green Hotel 921 - Varnished trolley with wheels Ø 140 mm         STANDARD COMPONENTS (included)         - Grey big plastic base with wheels Ø 125 mm         - Bag support with Ø 125 mm wheel         - 2 Blue coated steel stanchions         - 3 Shelves for Hotel Line 920         - 120-l grey plastic bag-holder         - 2 Long metal bars with screws for Hotel Line 920                                                                                                                                                                                                                                                                                                                                                                                                                                                                                                                                                                                                                                                                                                                                                                                                                                                                                                                                                                                                                                                                                                                                                                                                                                                                                                                                                                                                                                | 0H003921U                                     | 1     |
| 53x127x128 cm          | > Suggested for the service of 15/18 rooms                                                                                                                                                                                                                                                                                                                                                                                                                                                                                                                                                                                                                                                                                                                                                                                                                                                                                                                                                                                                                                                                                                                                                                                                                                                                                                                                                                                                                                                                                                                                                                                                                                                                                                                                                                       | Bags ar                                       |       |
| <b>біх.127х.128 ст</b> | Green Hotel 922 - Varnished trolley with wheels Ø 125 mm<br>Green Hotel 922 - Varnished trolley with wheels Ø 140 mmSTANDARD COMPONENTS (included)- Grey big plastic base with wheels Ø 125 mmT096312- Bag support with Ø 125 mm wheelT063253- 2 Blue coated steel stanchionsL620271- Back plastic panel without metal bar for Green Hotel line 92000003673- 3 Shelves for Hotel Line 920D010031- 120-I grey plastic bag-holderS070312- 2 Long metal bars with screws for Hotel Line 920L670101- Metal bar for plastic back panelH070021> Suggested for the service of 15/18 rooms                                                                                                                                                                                                                                                                                                                                                                                                                                                                                                                                                                                                                                                                                                                                                                                                                                                                                                                                                                                                                                                                                                                                                                                                                               | 0H003922<br>0H003922U<br>Bags ar<br>include   |       |
| 53x127x128 cm          | Green Hotel 923 - Varnished trolley with wheels Ø 125 mm<br>Green Hotel 923 - Varnished trolley with wheels Ø 140 mmSTANDARD COMPONENTS (included)- Grey big plastic base with wheels Ø 125 mmT096312- Bag support with Ø 125 mm wheelT063253- 2 Blue coated steel stanchionsL620271- 2 Side plastic panels00003670- 3 Shelves for Hotel Line 920D010031- 120-1 grey plastic bag-holderS070312- 2 Long metal bars with screws for Hotel Line 920L670101                                                                                                                                                                                                                                                                                                                                                                                                                                                                                                                                                                                                                                                                                                                                                                                                                                                                                                                                                                                                                                                                                                                                                                                                                                                                                                                                                          | 0H003923<br>0H003923U<br>Bags ar              |       |
|                        | Green Hotel 924 - Varnished trolley with wheels Ø 125 mm                                                                                                                                                                                                                                                                                                                                                                                                                                                                                                                                                                                                                                                                                                                                                                                                                                                                                                                                                                                                                                                                                                                                                                                                                                                                                                                                                                                                                                                                                                                                                                                                                                                                                                                                                         | 0H003924                                      | 1     |
| 53x127x128 cm          | Green Hotel 924 - Varnished trolley with wheels Ø 125 mm         Green Hotel 924 - Varnished trolley with wheels Ø 140 mm         STANDARD COMPONENTS (included)         - Grey big plastic base with wheels Ø 125 mm         - Bag support with Ø 125 mm wheel         - Bag support with Ø 125 mm wheel         - 2 Blue coated steel stanchions         - 2 Blue coated steel stanchions         - 1 Grey plastic bag-holder         - 3 Shelves for Hotel Line 920         - 1 Grey plastic bag-holder         - Side plastic panel         - Side plastic panel         - 2 Long metal bars with screws for Hotel Line 920         - 2 Long metal bars with screws for Hotel Line 920         - 2 Suggested for the service of 15/18 rooms                                                                                                                                                                                                                                                                                                                                                                                                                                                                                                                                                                                                                                                                                                                                                                                                                                                                                                                                                                                                                                                                  | 0H003924U<br>0H003924U<br>Bags ar<br>included | e not |