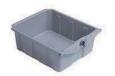

| РНОТО                  | GREEN HOTEL EXTRA LARGE LINE                                                                                                                                                                                                                                                                                                                                                                                                                                                                                                                                                                                                                                                                                                                                                                                                                                                                                                                                                                                                                                                                                                                                                                                                                                                                                                                                                                                                                                                                                                                                                                                                                                                                                                                                                                                     | REF.                                          | PACK  |
|------------------------|------------------------------------------------------------------------------------------------------------------------------------------------------------------------------------------------------------------------------------------------------------------------------------------------------------------------------------------------------------------------------------------------------------------------------------------------------------------------------------------------------------------------------------------------------------------------------------------------------------------------------------------------------------------------------------------------------------------------------------------------------------------------------------------------------------------------------------------------------------------------------------------------------------------------------------------------------------------------------------------------------------------------------------------------------------------------------------------------------------------------------------------------------------------------------------------------------------------------------------------------------------------------------------------------------------------------------------------------------------------------------------------------------------------------------------------------------------------------------------------------------------------------------------------------------------------------------------------------------------------------------------------------------------------------------------------------------------------------------------------------------------------------------------------------------------------|-----------------------------------------------|-------|
| 53x127x128 cm          | Green Hotel 920 - Varnished trolley with wheels Ø 125 mm<br>Green Hotel 920 - Varnished trolley with wheels Ø 140 mmSTANDARD COMPONENTS (included)- Grey big plastic base with wheels Ø 125 mmT096312- Bag support with Ø 125 mm wheelT063253- 2 Blue coated steel stanchionsL620271- Complete side & back panel without metal bar for Green Hotel line 92000003658- 3 Shelves for Hotel Line 920D010031- 120-I grey plastic bag-holderS070312- 2 Long metal bars with screws for Hotel Line 920L670101- Metal bar for plastic back panelH070021- Suggested for the service of 15/18 roomsImage: State Sta | OH003920<br>OH003920U<br>Bags ar              |       |
|                        | Green Hotel 921 - Varnished trolley with wheels Ø 125 mm                                                                                                                                                                                                                                                                                                                                                                                                                                                                                                                                                                                                                                                                                                                                                                                                                                                                                                                                                                                                                                                                                                                                                                                                                                                                                                                                                                                                                                                                                                                                                                                                                                                                                                                                                         | 0H003921                                      | 1     |
|                        | Green Hotel 921 - Varnished trolley with wheels Ø 140 mm         STANDARD COMPONENTS (included)         - Grey big plastic base with wheels Ø 125 mm         - Bag support with Ø 125 mm wheel         - 2 Blue coated steel stanchions         - 3 Shelves for Hotel Line 920         - 120-l grey plastic bag-holder         - 2 Long metal bars with screws for Hotel Line 920                                                                                                                                                                                                                                                                                                                                                                                                                                                                                                                                                                                                                                                                                                                                                                                                                                                                                                                                                                                                                                                                                                                                                                                                                                                                                                                                                                                                                                | 0H003921U                                     | 1     |
| 53x127x128 cm          | > Suggested for the service of 15/18 rooms                                                                                                                                                                                                                                                                                                                                                                                                                                                                                                                                                                                                                                                                                                                                                                                                                                                                                                                                                                                                                                                                                                                                                                                                                                                                                                                                                                                                                                                                                                                                                                                                                                                                                                                                                                       | Bags ar                                       |       |
| <b>біх.127х.128 ст</b> | Green Hotel 922 - Varnished trolley with wheels Ø 125 mm<br>Green Hotel 922 - Varnished trolley with wheels Ø 140 mmSTANDARD COMPONENTS (included)- Grey big plastic base with wheels Ø 125 mmT096312- Bag support with Ø 125 mm wheelT063253- 2 Blue coated steel stanchionsL620271- Back plastic panel without metal bar for Green Hotel line 92000003673- 3 Shelves for Hotel Line 920D010031- 120-I grey plastic bag-holderS070312- 2 Long metal bars with screws for Hotel Line 920L670101- Metal bar for plastic back panelH070021> Suggested for the service of 15/18 rooms                                                                                                                                                                                                                                                                                                                                                                                                                                                                                                                                                                                                                                                                                                                                                                                                                                                                                                                                                                                                                                                                                                                                                                                                                               | 0H003922<br>0H003922U<br>Bags ar<br>include   |       |
| 53x127x128 cm          | Green Hotel 923 - Varnished trolley with wheels Ø 125 mm<br>Green Hotel 923 - Varnished trolley with wheels Ø 140 mmSTANDARD COMPONENTS (included)- Grey big plastic base with wheels Ø 125 mmT096312- Bag support with Ø 125 mm wheelT063253- 2 Blue coated steel stanchionsL620271- 2 Side plastic panels00003670- 3 Shelves for Hotel Line 920D010031- 120-1 grey plastic bag-holderS070312- 2 Long metal bars with screws for Hotel Line 920L670101                                                                                                                                                                                                                                                                                                                                                                                                                                                                                                                                                                                                                                                                                                                                                                                                                                                                                                                                                                                                                                                                                                                                                                                                                                                                                                                                                          | 0H003923<br>0H003923U<br>Bags ar              |       |
|                        | Green Hotel 924 - Varnished trolley with wheels Ø 125 mm                                                                                                                                                                                                                                                                                                                                                                                                                                                                                                                                                                                                                                                                                                                                                                                                                                                                                                                                                                                                                                                                                                                                                                                                                                                                                                                                                                                                                                                                                                                                                                                                                                                                                                                                                         | 0H003924                                      | 1     |
| 53x127x128 cm          | Green Hotel 924 - Varnished trolley with wheels Ø 125 mm         Green Hotel 924 - Varnished trolley with wheels Ø 140 mm         STANDARD COMPONENTS (included)         - Grey big plastic base with wheels Ø 125 mm         - Bag support with Ø 125 mm wheel         - Bag support with Ø 125 mm wheel         - 2 Blue coated steel stanchions         - 2 Blue coated steel stanchions         - 1 Grey plastic bag-holder         - 3 Shelves for Hotel Line 920         - 1 Grey plastic bag-holder         - Side plastic panel         - Side plastic panel         - 2 Long metal bars with screws for Hotel Line 920         - 2 Long metal bars with screws for Hotel Line 920         - 2 Suggested for the service of 15/18 rooms                                                                                                                                                                                                                                                                                                                                                                                                                                                                                                                                                                                                                                                                                                                                                                                                                                                                                                                                                                                                                                                                  | 0H003924U<br>0H003924U<br>Bags ar<br>included | e not |