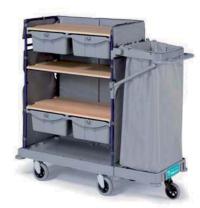

53x1

| •••           |                                                                                                                                                                                                                                                                                                                                                                                                                                                        |                                                                             |                       |        |
|---------------|--------------------------------------------------------------------------------------------------------------------------------------------------------------------------------------------------------------------------------------------------------------------------------------------------------------------------------------------------------------------------------------------------------------------------------------------------------|-----------------------------------------------------------------------------|-----------------------|--------|
| РНОТО         | GREEN HOTEL COMPACT LINE                                                                                                                                                                                                                                                                                                                                                                                                                               |                                                                             | REF.                  | PACK   |
|               | Green Hotel 940 - Varnished trolley with wheels Ø 125 mm<br>Green Hotel 940 - Varnished trolley with wheels Ø 140 mm<br>STANDARD COMPONENTS (included)<br>- Grey big plastic base with wheels Ø 125 mm<br>- 2 Blue coated steel stanchions<br>- Complete side & back panel for Green Hotel line 940<br>- 3 Shelves for Green Hotel line 940 - small size<br>- 120-I grey plastic bag-holder<br>- 2 Short metal bars with screws for Hotel Line 940     | T096312<br>L620271<br>00003656<br>D010011<br>S070312<br>L670081             |                       | 1      |
| 53x107x128 cm | > Suggested for the service of 10/12 rooms                                                                                                                                                                                                                                                                                                                                                                                                             |                                                                             | Bags ar<br>include    |        |
|               | Green Hotel 941 - Varnished trolley with wheels Ø 125 mm<br>Green Hotel 941 - Varnished trolley with wheels Ø 140 mm<br>STANDARD COMPONENTS (included)<br>- Grey big plastic base with wheels Ø 125 mm<br>- 2 Blue coated steel stanchions<br>- 3 Shelves for Green Hotel line 940 - small size<br>- 120-I grey plastic bag-holder<br>- 2 Short metal bars with screws for Hotel Line 940                                                              | T096312<br>L620271<br>D010011<br>S070312<br>L670081                         | 0H003941<br>0H003941U | 1<br>1 |
| 53x107x128 cm | > Suggested for the service of 10/12 rooms                                                                                                                                                                                                                                                                                                                                                                                                             |                                                                             | Bags ar include       |        |
|               | Green Hotel 942 - Varnished trolley with wheels Ø 125 mm<br>Green Hotel 942 - Varnished trolley with wheels Ø 140 mm<br>STANDARD COMPONENTS (included)<br>- Grey big plastic base with wheels Ø 125 mm<br>- 2 Blue coated steel stanchions<br>- 3 Shelves for Green Hotel line 940 - small size<br>- 120-I grey plastic bag-holder<br>- Back plastic panel for Green Hotel line 940<br>- 2 Short metal bars with screws for Hotel Line 940             | T096312<br>L620271<br>D010011<br>S070312<br>00003674<br>L670081             | 0H003942<br>0H003942U | 1<br>1 |
| 53x107x128 cm | > Suggested for the service of 10/12 rooms                                                                                                                                                                                                                                                                                                                                                                                                             |                                                                             | Bags ar<br>include    |        |
|               | Green Hotel 943 - Varnished trolley with wheels Ø 125 mm<br>Green Hotel 943 - Varnished trolley with wheels Ø 140 mm<br>STANDARD COMPONENTS (included)<br>- Grey big plastic base with wheels Ø 125 mm<br>- 2 Blue coated steel stanchions<br>- 3 Shelves for Green Hotel line 940 - small size<br>- 120-I grey plastic bag-holder<br>- 2 Side plastic panels<br>- 2 Short metal bars with screws for Hotel Line 940                                   | T096312<br>L620271<br>D010011<br>S070312<br>00003670<br>L670081             | 0H003943<br>0H003943U | 1      |
| 53x107x128 cm | > Suggested for the service of 10/12 rooms                                                                                                                                                                                                                                                                                                                                                                                                             |                                                                             | Bags ar include       |        |
|               | Green Hotel 944 - Varnished trolley with wheels Ø 125 mm<br>Green Hotel 944 - Varnished trolley with wheels Ø 140 mm<br>STANDARD COMPONENTS (included)<br>- Grey big plastic base with wheels Ø 125 mm<br>- 2 Blue coated steel stanchions<br>- 3 Shelves for Green Hotel line 940 - small size<br>- 120-I grey plastic bag-holder<br>- Side plastic panel<br>- Side plastic panel with pockets<br>- 2 Short metal bars with screws for Hotel Line 940 | T096312<br>L620271<br>D010011<br>S070312<br>00003670<br>00003671<br>L670081 | 0H003944<br>0H003944U | 1<br>1 |
| 53x107x128 cm | > Suggested for the service of 10/12 rooms                                                                                                                                                                                                                                                                                                                                                                                                             |                                                                             | include               |        |

| РНОТО                                                                                                                                                                                                                                                                                                                                                                                                                                                                                                                                                                                                                                                                                                                                                                                                                                                                                                                                                                                                                                                                                                                                                                                                                                                                                                                                                                                                                                                                                                                                                                                                                                                                                                                                                                                                                                                                                                                                                                                                                                                                                                                          | GREEN HOTEL COMPACT LIN                                                                                                                                                                                                                                                                                                                                                                                                                                                                     | IE                                                        | REF                                          | . PACK                  |
|--------------------------------------------------------------------------------------------------------------------------------------------------------------------------------------------------------------------------------------------------------------------------------------------------------------------------------------------------------------------------------------------------------------------------------------------------------------------------------------------------------------------------------------------------------------------------------------------------------------------------------------------------------------------------------------------------------------------------------------------------------------------------------------------------------------------------------------------------------------------------------------------------------------------------------------------------------------------------------------------------------------------------------------------------------------------------------------------------------------------------------------------------------------------------------------------------------------------------------------------------------------------------------------------------------------------------------------------------------------------------------------------------------------------------------------------------------------------------------------------------------------------------------------------------------------------------------------------------------------------------------------------------------------------------------------------------------------------------------------------------------------------------------------------------------------------------------------------------------------------------------------------------------------------------------------------------------------------------------------------------------------------------------------------------------------------------------------------------------------------------------|---------------------------------------------------------------------------------------------------------------------------------------------------------------------------------------------------------------------------------------------------------------------------------------------------------------------------------------------------------------------------------------------------------------------------------------------------------------------------------------------|-----------------------------------------------------------|----------------------------------------------|-------------------------|
|                                                                                                                                                                                                                                                                                                                                                                                                                                                                                                                                                                                                                                                                                                                                                                                                                                                                                                                                                                                                                                                                                                                                                                                                                                                                                                                                                                                                                                                                                                                                                                                                                                                                                                                                                                                                                                                                                                                                                                                                                                                                                                                                | Green Hotel 945 - Varnished trolley with wheels Ø 125 mm<br>Green Hotel 945 - Varnished trolley with wheels Ø 140 mm<br>STANDARD COMPONENTS (included)<br>- Grey big plastic base with wheels Ø 125 mm<br>- 2 Blue coated steel stanchions<br>- 3 Shelves for Green Hotel line 940 - small size<br>- Two 120-I grey plastic bag-holder<br>- Complete side & back panel for Green Hotel line 940<br>- Bag support with Ø 125 mm wheel<br>- 2 Short metal bars with screws for Hotel Line 940 | T096<br>L620<br>D010<br>S070<br>00003<br>T063<br>L670     | 0271<br>0011<br>0312<br>8656<br>8253<br>0081 | <b>45U</b> 1            |
| 53x127x128 cm                                                                                                                                                                                                                                                                                                                                                                                                                                                                                                                                                                                                                                                                                                                                                                                                                                                                                                                                                                                                                                                                                                                                                                                                                                                                                                                                                                                                                                                                                                                                                                                                                                                                                                                                                                                                                                                                                                                                                                                                                                                                                                                  | > Suggested for the service of 10/12 rooms                                                                                                                                                                                                                                                                                                                                                                                                                                                  |                                                           |                                              | Bags are not<br>ncluded |
| РНОТО                                                                                                                                                                                                                                                                                                                                                                                                                                                                                                                                                                                                                                                                                                                                                                                                                                                                                                                                                                                                                                                                                                                                                                                                                                                                                                                                                                                                                                                                                                                                                                                                                                                                                                                                                                                                                                                                                                                                                                                                                                                                                                                          | GREEN HOTEL COMPACT LINE - COMPONE                                                                                                                                                                                                                                                                                                                                                                                                                                                          | NTI                                                       | REF.                                         | РАСК                    |
| A. B.                                                                                                                                                                                                                                                                                                                                                                                                                                                                                                                                                                                                                                                                                                                                                                                                                                                                                                                                                                                                                                                                                                                                                                                                                                                                                                                                                                                                                                                                                                                                                                                                                                                                                                                                                                                                                                                                                                                                                                                                                                                                                                                          | <ul> <li>A. Grey big plastic base with four wheels Ø 125 mm - cm 53x101</li> <li>B. Bag support with wheel Ø 125 mm</li> </ul>                                                                                                                                                                                                                                                                                                                                                              | Ø 140 mm<br>Ø 125 mm<br>rubber wheel Ø 125 mm<br>Ø 125 mm | T396312<br>T096312<br>T363253<br>T063253     | 4<br>4<br>4<br>4        |
| A B                                                                                                                                                                                                                                                                                                                                                                                                                                                                                                                                                                                                                                                                                                                                                                                                                                                                                                                                                                                                                                                                                                                                                                                                                                                                                                                                                                                                                                                                                                                                                                                                                                                                                                                                                                                                                                                                                                                                                                                                                                                                                                                            | <ul> <li>A. Complete side &amp; back panel for Green Hotel line 940 - cm 145x102</li> <li>B. Back plastic panel for Green Hotel line 940 - cm 53x102</li> </ul>                                                                                                                                                                                                                                                                                                                             |                                                           | 00003656<br>00003674                         | 1                       |
| A B.                                                                                                                                                                                                                                                                                                                                                                                                                                                                                                                                                                                                                                                                                                                                                                                                                                                                                                                                                                                                                                                                                                                                                                                                                                                                                                                                                                                                                                                                                                                                                                                                                                                                                                                                                                                                                                                                                                                                                                                                                                                                                                                           | <ul><li>A. Side plastic panel- cm 46x102</li><li>B. Side plastic panel with pockets - cm 46x102</li></ul>                                                                                                                                                                                                                                                                                                                                                                                   |                                                           | 00003670<br>00003671                         | 1                       |
| A.    B                                                                                                                                                                                                                                                                                                                                                                                                                                                                                                                                                                                                                                                                                                                                                                                                                                                                                                                                                                                                                                                                                                                                                                                                                                                                                                                                                                                                                                                                                                                                                                                                                                                                                                                                                                                                                                                                                                                                                                                                                                                                                                                        | <ul><li>A. Blue coated steel stanchion</li><li>B. Short metal bar with screws for hotel line 900</li></ul>                                                                                                                                                                                                                                                                                                                                                                                  |                                                           | L620271<br>L670081                           | 4                       |
|                                                                                                                                                                                                                                                                                                                                                                                                                                                                                                                                                                                                                                                                                                                                                                                                                                                                                                                                                                                                                                                                                                                                                                                                                                                                                                                                                                                                                                                                                                                                                                                                                                                                                                                                                                                                                                                                                                                                                                                                                                                                                                                                | 120-l grey plastic bag-holder                                                                                                                                                                                                                                                                                                                                                                                                                                                               |                                                           | S070312                                      | 6                       |
|                                                                                                                                                                                                                                                                                                                                                                                                                                                                                                                                                                                                                                                                                                                                                                                                                                                                                                                                                                                                                                                                                                                                                                                                                                                                                                                                                                                                                                                                                                                                                                                                                                                                                                                                                                                                                                                                                                                                                                                                                                                                                                                                | Wooden shelf for Green Hotel line 940 - small size<br>Size: 46x50 cm                                                                                                                                                                                                                                                                                                                                                                                                                        |                                                           | D010011                                      | 1                       |
| and the state of t | Screw set for shelves                                                                                                                                                                                                                                                                                                                                                                                                                                                                       |                                                           | V050039                                      | 1                       |

-

| РНОТО         | GREEN HOTEL LARGE LINE                                                                                                                                                                                                                                                                                                                                                                                                                                                                                                                                                                                                                                                                                                                                                                                                                                                                                                                                                                                                                                                                                                                                                                                                                                                                                                                                                                                                                                                                                                                                                                                                                                                                                                                                                                                                                                                                                                                        | REF.                                        | PACK |
|---------------|-----------------------------------------------------------------------------------------------------------------------------------------------------------------------------------------------------------------------------------------------------------------------------------------------------------------------------------------------------------------------------------------------------------------------------------------------------------------------------------------------------------------------------------------------------------------------------------------------------------------------------------------------------------------------------------------------------------------------------------------------------------------------------------------------------------------------------------------------------------------------------------------------------------------------------------------------------------------------------------------------------------------------------------------------------------------------------------------------------------------------------------------------------------------------------------------------------------------------------------------------------------------------------------------------------------------------------------------------------------------------------------------------------------------------------------------------------------------------------------------------------------------------------------------------------------------------------------------------------------------------------------------------------------------------------------------------------------------------------------------------------------------------------------------------------------------------------------------------------------------------------------------------------------------------------------------------|---------------------------------------------|------|
| 53x117x128 cm | Green Hotel 900 - Varnished trolley with wheels Ø 125 mm         Green Hotel 900 - Varnished trolley with wheels Ø 140 mm         STANDARD COMPONENTS (included)         - Grey small plastic base with Ø 125 mm wheels       T096303         - Bag support with Ø 125 mm wheels       T063253         - 2 Blue coated steel stanchions       L620271         - Complete side & back panel without metal bar for Green Hotel line 900       00003657         - 3 Shelves for Green Hotel line 900       D010021         - 120-1 grey plastic bag-holder       S070312         - 2 Long metal bars with screws for Hotel Line 900       L670091         - Metal bar for plastic back panel       H070021         - Suggested for the service of 12/15 rooms       Image: Support screws                                                                                                                                                                                                                                                                                                                                                                                                                                                                                                                                                                                                                                                                                                                                                                                                                                                                                                                                                                                                                                                                                                                                                        | 0H003900<br>0H003900U<br>Bags ar<br>include |      |
|               | Green Hotel 901 - Varnished trolley with wheels Ø 125 mmGreen Hotel 901 - Varnished trolley with wheels Ø 140 mmSTANDARD COMPONENTS (included)- Grey small plastic base with Ø 125 mm wheelsT096303- Bag support with Ø 125 mm wheelT063253- 2 Blue coated steel stanchionsL620271- 3 Shelves for Green Hotel line 900D010021- 120-l grey plastic bag-holderS070312- 2 Long metal bars with screws for Hotel Line 900L670091                                                                                                                                                                                                                                                                                                                                                                                                                                                                                                                                                                                                                                                                                                                                                                                                                                                                                                                                                                                                                                                                                                                                                                                                                                                                                                                                                                                                                                                                                                                  | 0H003901<br>0H003901U                       | 1    |
| 53x117x128 cm | > Suggested for the service of 12/15 rooms                                                                                                                                                                                                                                                                                                                                                                                                                                                                                                                                                                                                                                                                                                                                                                                                                                                                                                                                                                                                                                                                                                                                                                                                                                                                                                                                                                                                                                                                                                                                                                                                                                                                                                                                                                                                                                                                                                    | Bags ar<br>include                          |      |
| S3x117x128 cm | Green Hotel 902 - Varnished trolley with wheels Ø 125 mm<br>Green Hotel 902 - Varnished trolley with wheels Ø 140 mmSTANDARD COMPONENTS (included)- Grey small plastic base with Ø 125 mm wheelsT096303<br>T063253<br>2 Blue coated steel stanchions- 2 Blue coated steel stanchionsL620271<br>S070312- 3 Shelves for Green Hotel line 900D010021<br>S070312<br>- Back plastic panel without metal bar for Green Hotel line 900- 8 Back plastic panel with screws for Hotel Line 900L670091<br>L670091<br>- Metal bar for plastic back panel- 8 Suggested for the service of 12/15 roomsImage: Stress | 0H003902<br>0H003902U<br>Bags ar<br>include |      |
| S3x117x128 cm | Green Hotel 903 - Varnished trolley with wheels Ø 125 mm         Green Hotel 903 - Varnished trolley with wheels Ø 140 mm         STANDARD COMPONENTS (included)         - Grey small plastic base with Ø 125 mm wheels       T096303         - Bag support with Ø 125 mm wheel       T063253         - 2 Blue coated steel stanchions       L620271         - 3 Shelves for Green Hotel line 900       D010021         - 120-1 grey plastic bag-holder       \$070312         - 2 Side plastic panels       00003670         - 2 Long metal bars with screws for Hotel Line 900       L670091                                                                                                                                                                                                                                                                                                                                                                                                                                                                                                                                                                                                                                                                                                                                                                                                                                                                                                                                                                                                                                                                                                                                                                                                                                                                                                                                                | 0H003903<br>0H003903U<br>Bags ar<br>include |      |
| S3x117x128 cm | Green Hotel 904 - Varnished trolley with wheels Ø 125 mm<br>Green Hotel 904 - Varnished trolley with wheels Ø 140 mmSTANDARD COMPONENTS (included)- Grey small plastic base with Ø 125 mm wheelsT096303- Bag support with Ø 125 mm wheelT063253- 2 Blue coated steel stanchionsL620271- 3 Shelves for Green Hotel line 900D010021- 120-l grey plastic bag-holderS070312- Side plastic panel00003670- Side plastic panel with pockets00003671- 2 Long metal bars with screws for Hotel Line 900L670091> Suggested for the service of 12/15 roomsImage: Comparison of the service of 12/15 rooms                                                                                                                                                                                                                                                                                                                                                                                                                                                                                                                                                                                                                                                                                                                                                                                                                                                                                                                                                                                                                                                                                                                                                                                                                                                                                                                                                | 0H003904<br>0H003904U<br>Bags ar<br>include |      |

| РНОТО                                                                                                                                                                                                                                                                                                                                                                                                                                                                                                                                                                                                                                                                                                                                                                                                                                                                                                                                                                                                                                                                                                                                                                                                                                                                                                                                                                                                                                                                                                                                                                                                                                                                                                                                                                                                                                                                                                                                                                                                                                                                                                                         | GREEN HOTEL LARGE LINE                                                                                                                                                                                                                                                                 |                                                                                       | REF                              | РАСК             |
|-------------------------------------------------------------------------------------------------------------------------------------------------------------------------------------------------------------------------------------------------------------------------------------------------------------------------------------------------------------------------------------------------------------------------------------------------------------------------------------------------------------------------------------------------------------------------------------------------------------------------------------------------------------------------------------------------------------------------------------------------------------------------------------------------------------------------------------------------------------------------------------------------------------------------------------------------------------------------------------------------------------------------------------------------------------------------------------------------------------------------------------------------------------------------------------------------------------------------------------------------------------------------------------------------------------------------------------------------------------------------------------------------------------------------------------------------------------------------------------------------------------------------------------------------------------------------------------------------------------------------------------------------------------------------------------------------------------------------------------------------------------------------------------------------------------------------------------------------------------------------------------------------------------------------------------------------------------------------------------------------------------------------------------------------------------------------------------------------------------------------------|----------------------------------------------------------------------------------------------------------------------------------------------------------------------------------------------------------------------------------------------------------------------------------------|---------------------------------------------------------------------------------------|----------------------------------|------------------|
| First of the second s                | <ul> <li>2 Blue coated steel stanchions</li> <li>3 Shelves for Green Hotel line 900</li> <li>Two 120-I grey plastic bag-holder</li> <li>Complete side &amp; back panel without metal bar for Green Hotel line 900</li> <li>2 Long metal bars with screws for Hotel Line 900</li> </ul> | T096303<br>T063253<br>L620271<br>D010021<br>S070312<br>J0003657<br>L670091<br>H070021 |                                  |                  |
| РНОТО                                                                                                                                                                                                                                                                                                                                                                                                                                                                                                                                                                                                                                                                                                                                                                                                                                                                                                                                                                                                                                                                                                                                                                                                                                                                                                                                                                                                                                                                                                                                                                                                                                                                                                                                                                                                                                                                                                                                                                                                                                                                                                                         | <b>GREEN HOTEL LARGE LINE - COMPONENTS</b>                                                                                                                                                                                                                                             |                                                                                       | REF.                             | РАСК             |
| A. B.                                                                                                                                                                                                                                                                                                                                                                                                                                                                                                                                                                                                                                                                                                                                                                                                                                                                                                                                                                                                                                                                                                                                                                                                                                                                                                                                                                                                                                                                                                                                                                                                                                                                                                                                                                                                                                                                                                                                                                                                                                                                                                                         | <ul> <li>A. Grey small plastic base with four Ø 125 mm wheels - cm 53x89</li> <li>Ø 140 Ø 125 m</li> <li>B. Bag support with Ø 125 mm wheel</li> <li>rubber wheel Ø 125 m</li> <li>Ø 125 m</li> </ul>                                                                                  | nm <b>TO</b><br>nm <b>T3</b>                                                          | 96303<br>96303<br>63253<br>63253 | 4<br>4<br>4<br>4 |
| A B                                                                                                                                                                                                                                                                                                                                                                                                                                                                                                                                                                                                                                                                                                                                                                                                                                                                                                                                                                                                                                                                                                                                                                                                                                                                                                                                                                                                                                                                                                                                                                                                                                                                                                                                                                                                                                                                                                                                                                                                                                                                                                                           | <ul> <li>A. Complete side &amp; back panel without metal bar for Green Hotel line 900 - cm 165x102</li> <li>B. Back plastic panel without metal bar for Green Hotel line 900 - cm 73x102</li> </ul>                                                                                    |                                                                                       | 003657<br>003672                 | 1                |
|                                                                                                                                                                                                                                                                                                                                                                                                                                                                                                                                                                                                                                                                                                                                                                                                                                                                                                                                                                                                                                                                                                                                                                                                                                                                                                                                                                                                                                                                                                                                                                                                                                                                                                                                                                                                                                                                                                                                                                                                                                                                                                                               | Metal bar for plastic back panel                                                                                                                                                                                                                                                       | но                                                                                    | 70021                            | 1                |
| A B.                                                                                                                                                                                                                                                                                                                                                                                                                                                                                                                                                                                                                                                                                                                                                                                                                                                                                                                                                                                                                                                                                                                                                                                                                                                                                                                                                                                                                                                                                                                                                                                                                                                                                                                                                                                                                                                                                                                                                                                                                                                                                                                          | <ul><li>A. Side plastic panel- cm 46x102</li><li>B. Side plastic panel with pockets - cm 46x102</li></ul>                                                                                                                                                                              |                                                                                       | 003670<br>003671                 | 1                |
| A B.                                                                                                                                                                                                                                                                                                                                                                                                                                                                                                                                                                                                                                                                                                                                                                                                                                                                                                                                                                                                                                                                                                                                                                                                                                                                                                                                                                                                                                                                                                                                                                                                                                                                                                                                                                                                                                                                                                                                                                                                                                                                                                                          | <ul><li>A. Blue coated steel stanchion</li><li>B. Long metal bar with screws for Hotel Line 900</li></ul>                                                                                                                                                                              |                                                                                       | 20271<br>70091                   | 1                |
|                                                                                                                                                                                                                                                                                                                                                                                                                                                                                                                                                                                                                                                                                                                                                                                                                                                                                                                                                                                                                                                                                                                                                                                                                                                                                                                                                                                                                                                                                                                                                                                                                                                                                                                                                                                                                                                                                                                                                                                                                                                                                                                               | 120-l grey plastic bag-holder                                                                                                                                                                                                                                                          | SO                                                                                    | 70312                            | 1                |
|                                                                                                                                                                                                                                                                                                                                                                                                                                                                                                                                                                                                                                                                                                                                                                                                                                                                                                                                                                                                                                                                                                                                                                                                                                                                                                                                                                                                                                                                                                                                                                                                                                                                                                                                                                                                                                                                                                                                                                                                                                                                                                                               | Wooden shelf for Green Hotel line 900<br>Size: 46x72,5 cm                                                                                                                                                                                                                              | D                                                                                     | 010021                           | 1                |
| A Charles and a | Screw set for shelves                                                                                                                                                                                                                                                                  | V                                                                                     | 50039                            | 1                |