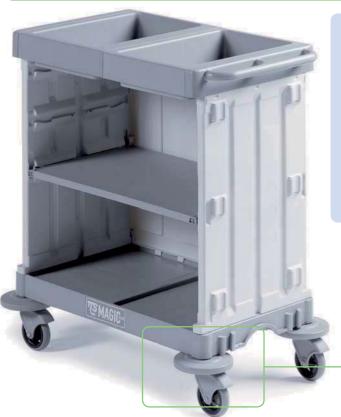

| Magic Hotel |                            | р.        |
|-------------|----------------------------|-----------|
|             | Magic Hotel small base     | 244       |
|             | Magic Hotel big base       | 245 - 252 |
|             | Components and accessories | 254 - 261 |