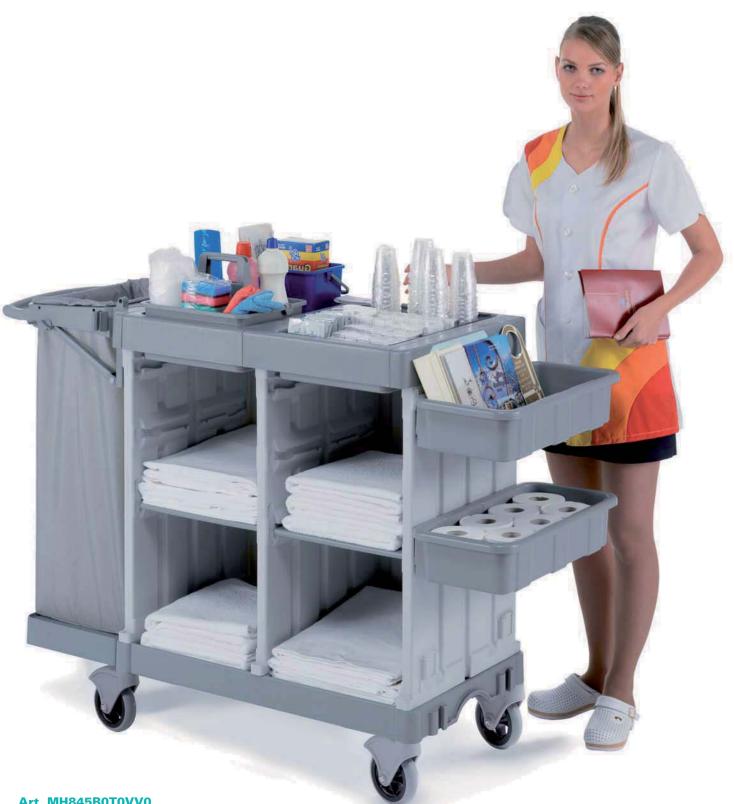

| Magic Hotel |                            | р.        |
|-------------|----------------------------|-----------|
|             | Magic Hotel small base     | 244       |
|             | Magic Hotel big base       | 245 - 252 |
|             | Components and accessories | 254 - 261 |