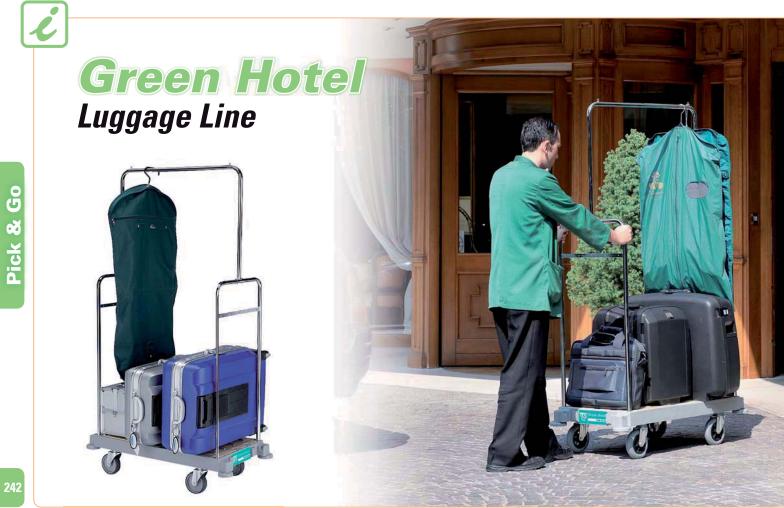

| Green Hotel |                          | p.        |
|-------------|--------------------------|-----------|
|             | Compact Line             | 230 - 231 |
|             | Large Line               | 232 - 233 |
|             | Extra Large Line         | 234 - 235 |
|             | Green Hotel with drawers | 236       |
|             | Accessories              | 237 - 239 |
|             | Laundry Line             | 240 - 241 |
|             | Luggage Line             | 242 - 243 |